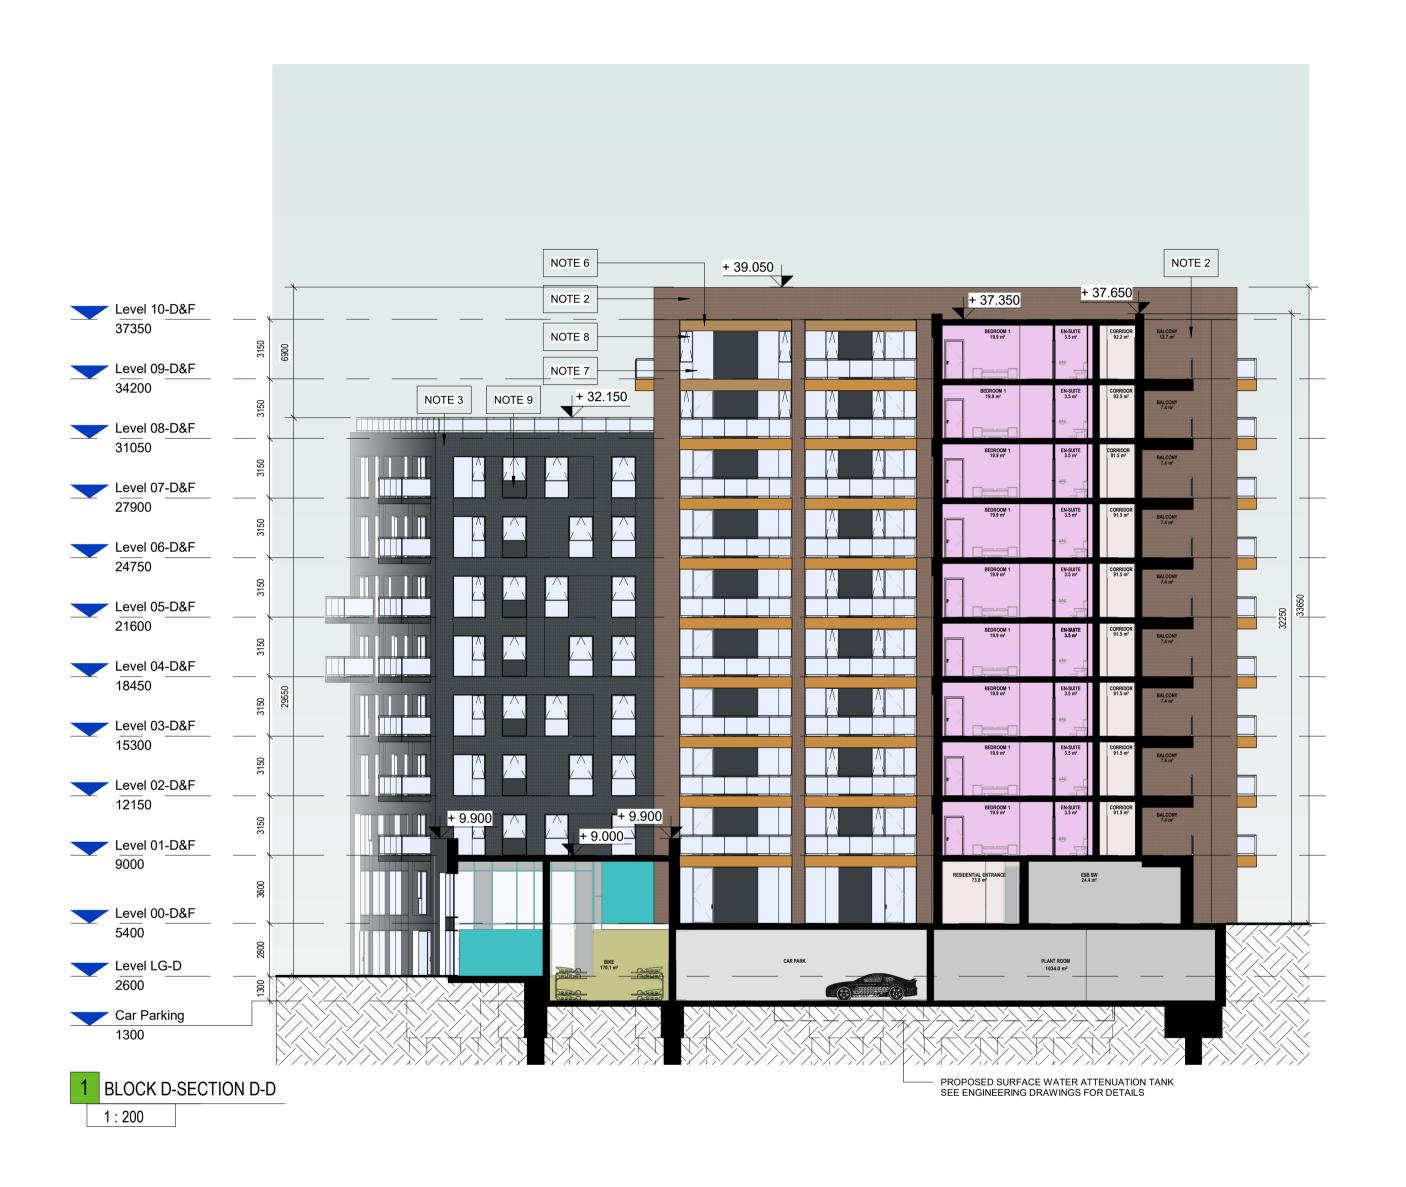

PROPOSED FINISH: SELECTED WHITE STONE FINISH.
REFER TO DESIGN STATEMENT FOR MORE INFORMATION.

PROPOSED FINISH: SELECTED BROWN BRICK FINISH.
REFER TO DESIGN STATEMENT FOR MORE INFORMATION.
NOTE 3:
PROPOSED FINISH: SELECTED DARK CREY BRICK FINISH.

PROPOSED FINISH: SELECTED DARK GREY BRICK FINISH.
REFER TO DESIGN STATEMENT FOR MORE INFORMATION.
NOTE 4:

PROPOSED FINISH: SELECTED LIGHT GREY BRICK FINISH.
REFER TO DESIGN STATEMENT FOR MORE INFORMATION.

PROPOSED FINISH: SELECTED WHITE BRICK FINISH.
REFER TO DESIGN STATEMENT FOR MORE INFORMATION.
NOTE 6:
PROPOSED FINISH: SELECTED METAL FINISH - BRONZE FINISH.
REFER TO DESIGN STATEMENT FOR MORE INFORMATION.

NOTE 7:
PROPOSED GLASS BALCONY FINISH:
REFER TO DESIGN STATEMENT FOR MORE INFORMATION.

INCLUDING BRONZE FINISH TO FACE OF BALCONY DECK.
NOTE 8:
PROPOSED FINISH: CHARCOAL POWER-COATED ALUMINIUM
/ PVC FRAME WINDOWS / DOORS.

NOTE 9: PROPOSED DARK SPANDREL PANEL FINISH :

REFER TO DESIGN STATEMENT FOR MORE INFORMATION. NOTE 10:

PROPOSED FINISH: SELECTED LIGHT GREY ALUMINUM VERTICAL FRAME FINISH.

REFER TO DESIGN STATEMENT FOR MORE INFORMATION.