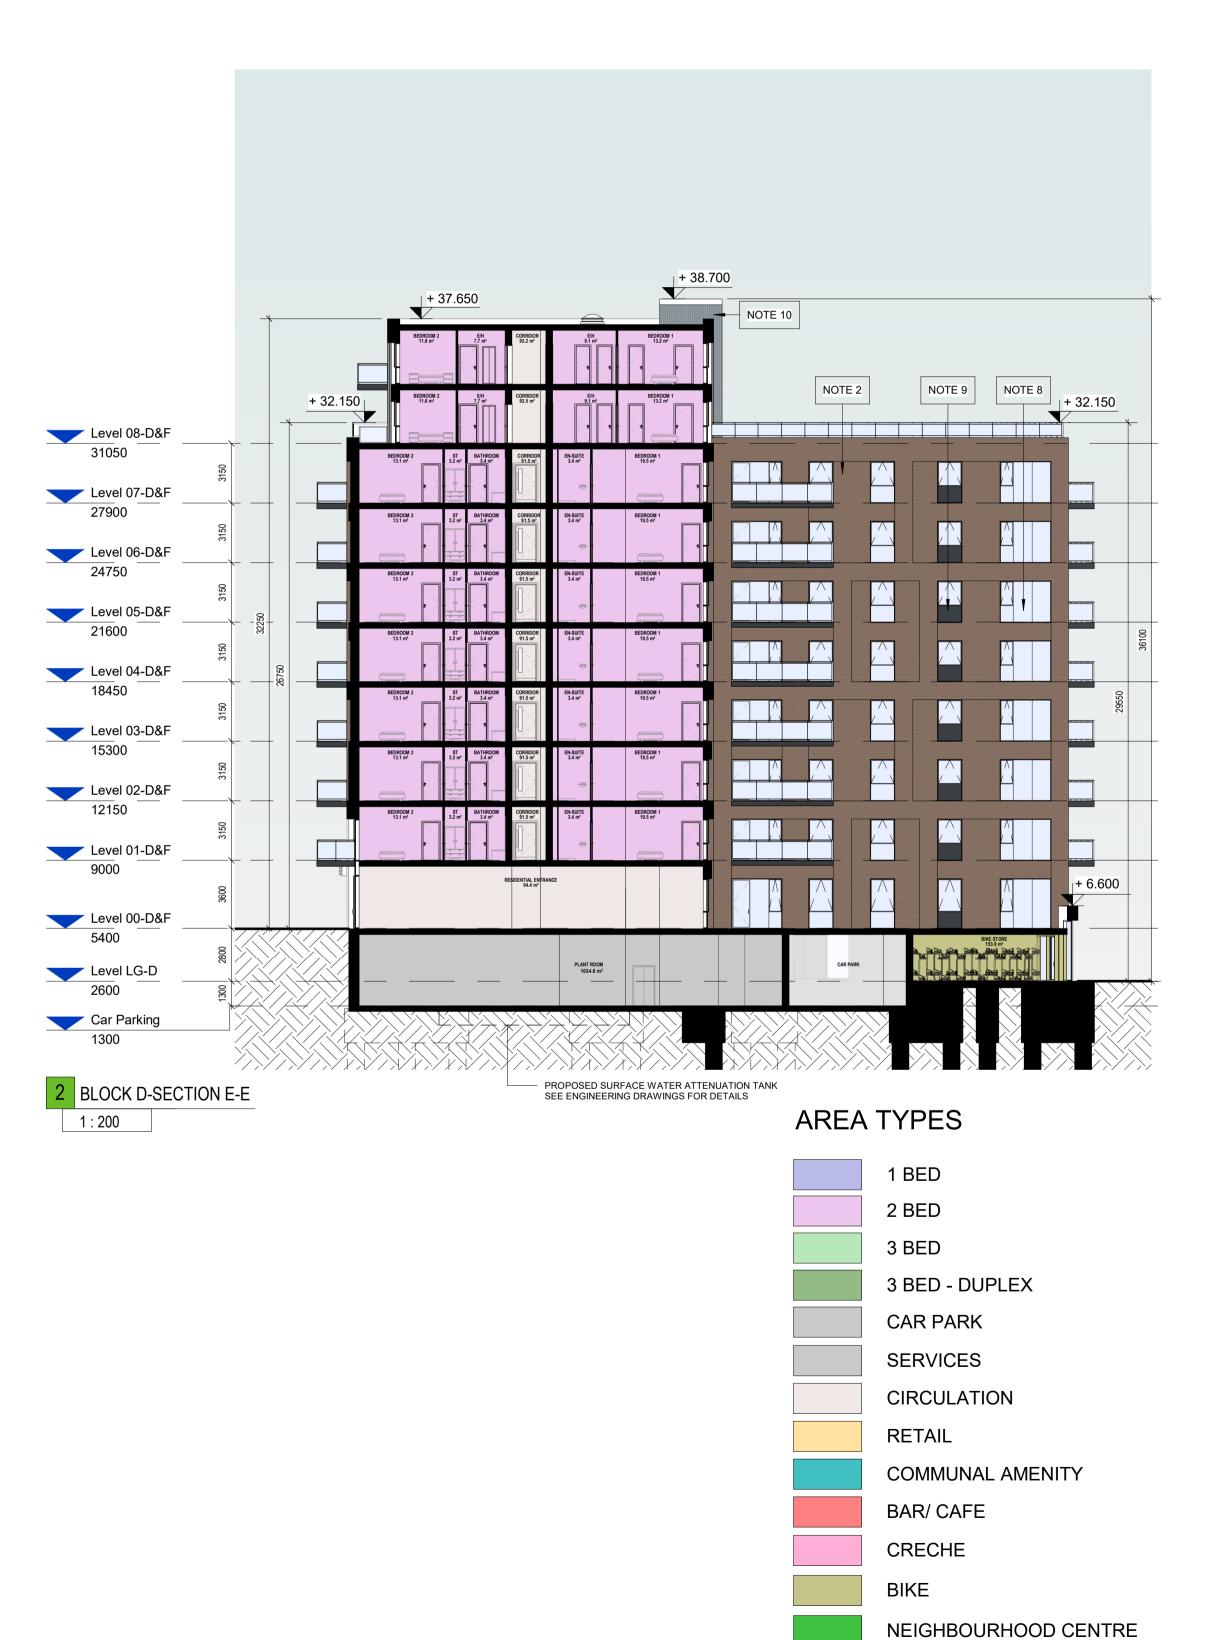

PROPOSED FINISH: SELECTED WHITE STONE FINISH.
REFER TO DESIGN STATEMENT FOR MORE INFORMATION.

PROPOSED FINISH: SELECTED BROWN BRICK FINISH.
REFER TO DESIGN STATEMENT FOR MORE INFORMATION.
NOTE 3:
PROPOSED FINISH: SELECTED DARK CREY BRICK FINISH.

PROPOSED FINISH: SELECTED DARK GREY BRICK FINISH.
REFER TO DESIGN STATEMENT FOR MORE INFORMATION.
NOTE 4:

PROPOSED FINISH: SELECTED LIGHT GREY BRICK FINISH.
REFER TO DESIGN STATEMENT FOR MORE INFORMATION.

PROPOSED FINISH: SELECTED WHITE BRICK FINISH.
REFER TO DESIGN STATEMENT FOR MORE INFORMATION.
NOTE 6:
PROPOSED FINISH: SELECTED METAL FINISH - BRONZE FINISH.
REFER TO DESIGN STATEMENT FOR MORE INFORMATION.

NOTE 7:
PROPOSED GLASS BALCONY FINISH:
REFER TO DESIGN STATEMENT FOR MORE INFORMATION.

INCLUDING BRONZE FINISH TO FACE OF BALCONY DECK.
NOTE 8:
PROPOSED FINISH: CHARCOAL POWER-COATED ALUMINIUM
/ PVC FRAME WINDOWS / DOORS.

NOTE 9: PROPOSED DARK SPANDREL PANEL FINISH :

REFER TO DESIGN STATEMENT FOR MORE INFORMATION. NOTE 10:

PROPOSED FINISH: SELECTED LIGHT GREY ALUMINUM VERTICAL FRAME FINISH.

REFER TO DESIGN STATEMENT FOR MORE INFORMATION.